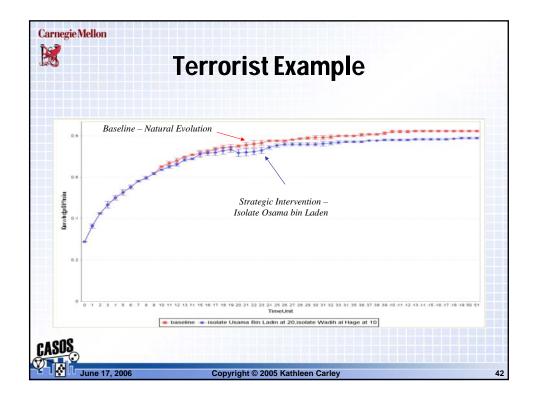

eam | V<br>V<br>V                   | V                      | V                 | V          |  |
|                                                                              |                               |                        | V                 | <b>X</b> 7 |  |
|                                                                              |                               |                        |                   |            |  |
|                                                                              |                               |                        |                   |            |  |
| BCG B                                                                        |                               |                        |                   | V          |  |