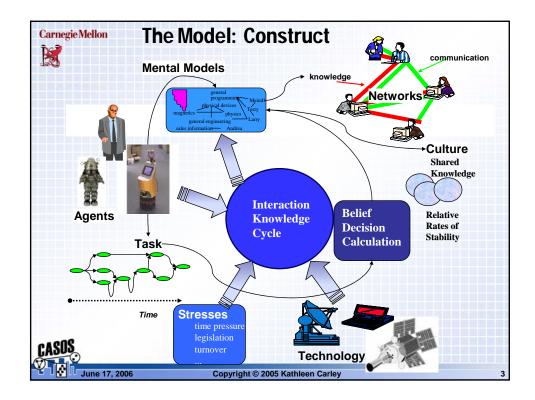

| Agent                   | Initiate | Send | Sending<br>Availability | Receive<br>(Learn) | Receiving<br>Availability |
|-------------------------|----------|------|-------------------------|--------------------|---------------------------|
| Humans                  | Yes      | Yes  | 1:1                     | Yes                | 1:1                       |
| Book                    | No       | Yes  | 1:N                     | No                 | n/a                       |
| Flyer (5 fact<br>limit) | No       | Yes  | 1:N                     | No                 | n/a                       |
| Avatar                  | Yes      | Yes  | 1:N                     | No                 | n/a                       |
| Database                | No       | Yes  | 1:N